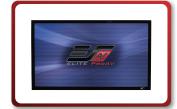

### TRIPOD STAGE

#### Large-size Portable **Pull-up Screen**

**Available Models** 

- T153UWS1-D
- T170UWS1-D