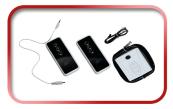

## **SAKER PLUS SERIES**

Large-venue Electric Projection Screen

Fully assembled for plug & play operation

Internal RF / IR receivers with remotes, 3-Way Wall switch and 5-12 volt wireless projector trigger included