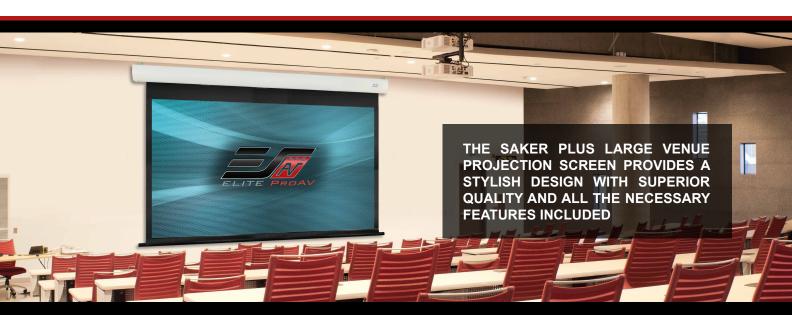

## **SAKER PLUS SERIES**

Large-venue Electric Projection Screen

Fully assembled for plug & play operation

Internal RF / IR receivers with remotes, 3-Way Wall switch and 5-12 volt wireless projector trigger included

Streamlined arcuate profile aluminum heavy-duty white case

5-12 volt wireless projector trigger capable for synchronized screen operation with the projector's power cycle

MaxWhite® 1.1 Gain front projection surface with a wide viewing angle