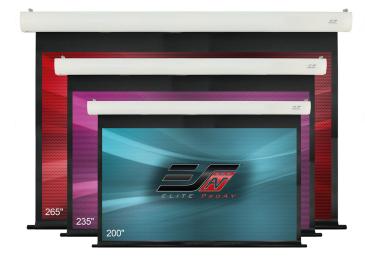

## LARGE COMMERCIAL ELECTRIC PROJECTOR SCREEN

## **SAKER PLUS SERIES**

Large-venue Electric Projection Screen

Fully assembled for plug & play operation

Internal RF / IR receivers with remotes, 3-Way Wall switch and 5-12 volt wireless projector trigger included