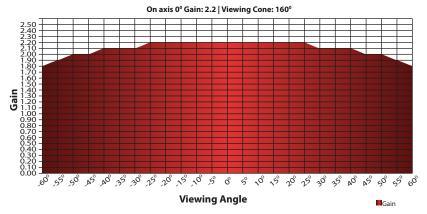

## **Screen Material**

- · Textured PVC with surface coating
- Gain 2.2
- Viewing angle: 160° (80° ± LR)

- Screen surface can be easily cleaned with mild soap and water
- Mildew resistant
- 4K/8K Ultra HD, Active 3D, HDR Ready