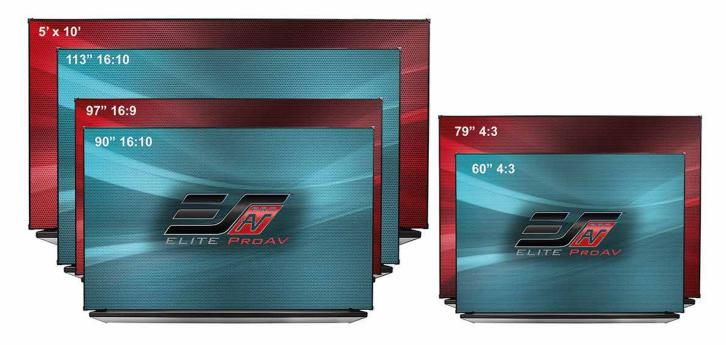

## (Shown here on the WhiteBoardScreen<sup>™</sup> Thin Edge Series)



*VersaWhite* Material performs as versatile as a Matte White screen material with the addition of being a dry-erase surface as well. The surface is coated with a scratch-resistant nanotech resin and transparent dry-erase layer for use as a white board while keeping uniform diffusion and enhancing true color rendition.

## EliteProAV™ Series: WhiteBoardScreen™ Thin Edge Series

## **Screen Material**

- Unique optical coating supports high uniformity with picture clarity dry-erase whiteboard
- Gain: 1.1; View Angle: 180° (90° ±LR)
- · Mildew Resistant
- Active 3D, 4K Ultra HD, and HDR ready
- No "glare" on projection surface
- Compatible with ultra/short-throw and standard throw projectors
- Surface can be cleaned as