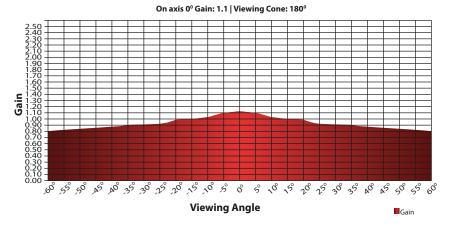

## **Screen Material**

- Unique optical coating supports high uniformity with picture clarity dry-erase whiteboard
- Gain: 1.1; View Angle: 180° (90° ±LR)
- · Mildew Resistant
- Active 3D, 4K Ultra HD, and HDR ready
- No "glare" on projection surface
- Compatible with ultra/short-throw and standard throw projectors
- Surface can be cleaned as dry erase whiteboard
- GREENGUARD® and GREENGUARD® Gold Certified | UL 2818