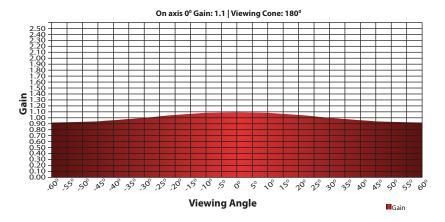

## **Screen Material**

- Multi-layer PVC (Polyvinyl chloride) with texture and surface coating
- Gain: 1.1
- View Angle: 180° (90° ±LR)
- Full Lambertian Diffuser- no half gain drop
- Produces exceptional picture quality for any presentation
- Mildew Resistant
- Active 3D, 4K Ultra HD, and HDR ready
- Surface can be cleaned with (water) moist cotton cloth