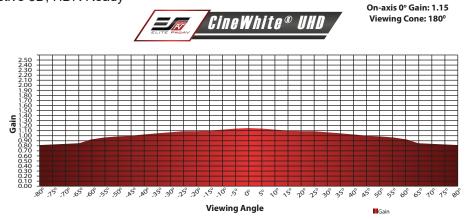

## CINEWHITE UHD Tensioned Matte White Material

**CineWhite® UHD** (Tension Matte White) is a reference-grade 1.15 gain projector screen material that is certified by the world renowned Imaging Science Foundation for its superb color temperature, contrast and black level performance. It has wide diffusion uniformity that allows equal brightness levels over a 180° viewing angle.

## **Screen Material**

- Gain: 1.15; Viewing Angle: 180° (90°LR)
- · Tensioned matte white front projection material
- ISF Certified for accurate color points, color temperature and dynamic range
- Compatible with standard "Long-Throw", Short Throw and Ultra Short Throw (UST) projectors
- · Wide diffusion uniformity allows viewers to enjoy a clear picture of equal brightness from any angle
- 4K/8K Ultra HD, Active 3D, HDR Ready