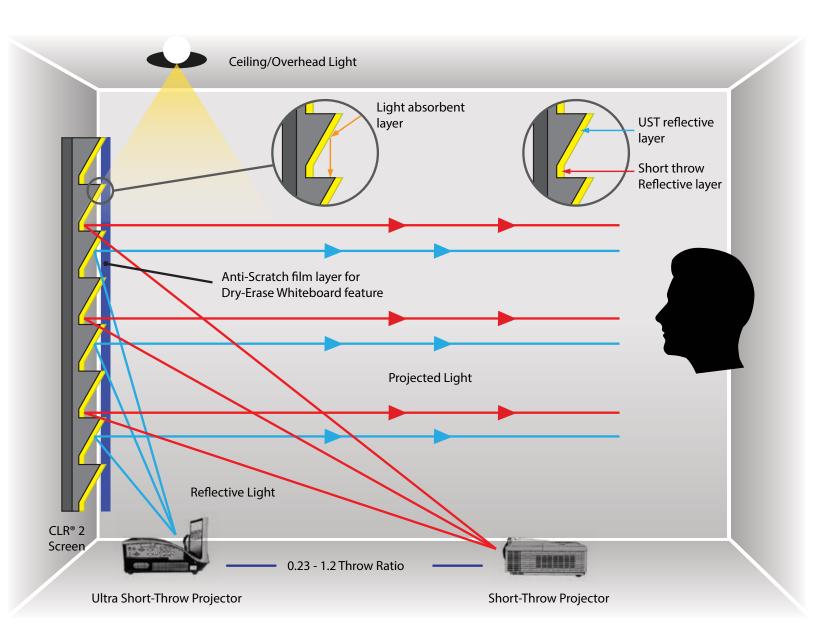

The CLR® 2 is exclusively for table-mounted ultra/short throw projectors as illustrated in the **Example diagram** below.

Please use the following installation instructions to obtain superior optical performance from the Retro-Reflective ALR (Ambient Light Rejecting) Screen.

**Example: Proper Projector Installation** 

## How the CLR® 2 Screen Material Performs and Rejects Ambient Light

90% Ambient Light Rejection. Compatible with both UST and Short-Throw Projectors.