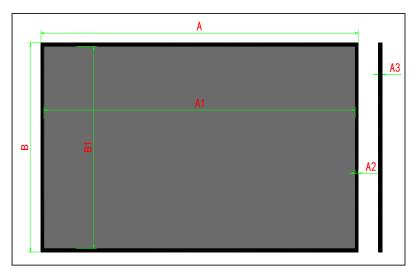

## **Pro Frame Thin DarkUST® 3 Dimensions Table**

| Model Number   | Nominal<br>Diagonal | Aspect<br>Ratio | Screen Material | Gain | Overall<br>Frame<br>Width<br>(A) | Viewable<br>Width<br>(A1) | Frame<br>Width<br>(A2) | Frame<br>Depth<br>(A3) | Overall<br>Frame<br>Height<br>(B) | Viewable<br>Height<br>(B1) | Support<br>Bar<br>Length |
|----------------|---------------------|-----------------|-----------------|------|----------------------------------|---------------------------|------------------------|------------------------|-----------------------------------|----------------------------|--------------------------|
| Unit: inch     |                     |                 |                 |      |                                  |                           |                        |                        |                                   |                            |                          |
| PFT138H-DSUST3 | 138"                | 16:9            | DarkUST® 3      | 0.8  | 121.1                            | 120.3                     | 0.4                    | 1.3                    | 68.5                              | 67.7                       | 61.4                     |
| PFT150H-DSUST3 | 150"                | 16:9            | DarkUST® 3      | 0.8  | 131.6                            | 130.8                     | 0.4                    | 1.3                    | 74.4                              | 73.6                       | 67.3                     |
| Unit: mm       |                     |                 |                 |      |                                  |                           |                        |                        |                                   |                            |                          |
| PFT138H-DSUST3 | 138"                | 16:9            | DarkUST® 3      | 0.8  | 3076                             | 3056                      | 10                     | 33                     | 1740                              | 1720                       | 1560                     |
| PFT150H-DSUST3 | 150"                | 16:9            | DarkUST® 3      | 0.8  | 3342                             | 3322                      | 10                     | 33                     | 1889                              | 1869                       | 1709                     |