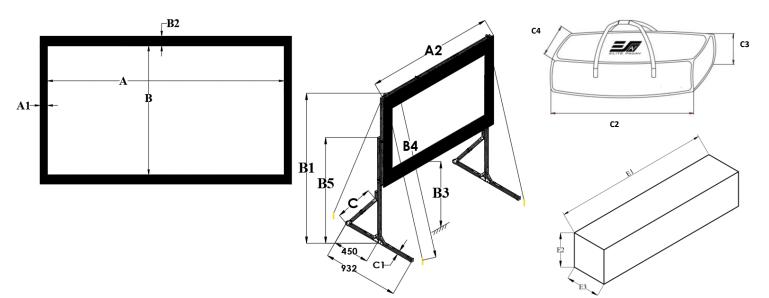

## Presenter Pro DarkStar UST 2 Dimensions Table

| Model Number  | Nominal<br>Diagonal |      | Viewabe<br>Width [A] | Border | Frame<br>Width<br>[A2] | Viewable | Height IB11 |      | Top/<br>Bottom<br>Boder | Bottom of<br>Frame to<br>Ground [B3] |      | Rope<br>Length<br>[B4] | Leg<br>Height | Suppor<br>t Brace<br>Length | Frame<br>Thickness<br>[C1] | Carrying Bag<br>LxHxW |     |      | Packing Dims<br>LxHxW |     |      |
|---------------|---------------------|------|----------------------|--------|------------------------|----------|-------------|------|-------------------------|--------------------------------------|------|------------------------|---------------|-----------------------------|----------------------------|-----------------------|-----|------|-----------------------|-----|------|
|               |                     |      |                      |        |                        |          | Min         | Max  | [B2]                    | Min                                  | Max  | [04]                   | (83)          | [C]                         | [01]                       | C2                    | C3  | C4   | E1                    | E2  | E3   |
| Unit: Inch    |                     |      |                      |        |                        |          |             |      |                         |                                      |      |                        |               |                             |                            |                       |     |      |                       |     |      |
| PRO60H-DSUST2 | 60"                 | 16:9 | 52.4                 | 4.9    | 62.2                   | 29.5     | 51.2        | 72.6 | 6.9                     | 7.9                                  | 29.3 | 72.6                   | 51.2          | 26.0                        | 1.2                        | 56.3                  | 4.7 | 10.6 | 57.1                  | 5.1 | 11.4 |
|               | Unit: mm            |      |                      |        |                        |          |             |      |                         |                                      |      |                        |               |                             |                            |                       |     |      |                       |     |      |
| PRO60H-DSUST2 | 60"                 | 16:9 | 1330                 | 125    | 1580                   | 750      | 1300        | 1845 | 175                     | 200                                  | 745  | 1845                   | 1300          | 660                         | 30.6                       | 1430                  | 120 | 270  | 1450                  | 130 | 290  |

Note: Data Error may be +/- 1" The listed measurements are for general reference only. Please contact Elite ProAV to verify product design and dimensions before attempting to integrate its products with any structural or furniture modification. Although a manufacturer may offer product advice, it may be taken or disregarded at the integrator's discretion. Elite ProAV will not be held responsible or be otherwise liable for faulty installations.