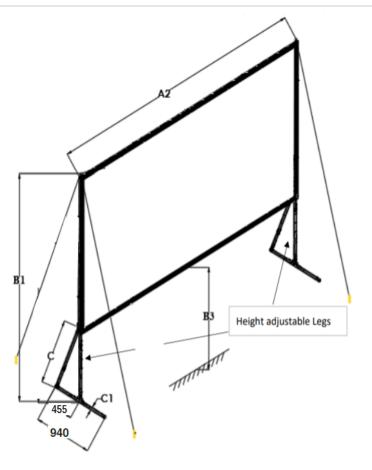

## **Presenter Pro CLR® 2 Series Dimensions Table**

| Model Number | Nominal<br>Diagonal |      | Screen<br>Material | Gain     | Viewable<br>Width (A) | Left/Right<br>Border<br>(A1) | Overall<br>Width<br>(A2) | Viewable<br>Height (B) | Ove<br>Heigh<br>Min |       | Top/<br>Bottom<br>Border<br>(B2) | Fram | ie to | Support<br>Leg<br>Length<br>(C) | Frame<br>Thickness<br>(C1) | Bag  | Carrying<br>Bag<br>Height<br>(C3) | Carrying<br>Bag<br>Width<br>(C4) |      | aging<br>.xWxl | Dims<br>I)<br>E3 | Net<br>Weight | Gross<br>Weight |
|--------------|---------------------|------|--------------------|----------|-----------------------|------------------------------|--------------------------|------------------------|---------------------|-------|----------------------------------|------|-------|---------------------------------|----------------------------|------|-----------------------------------|----------------------------------|------|----------------|------------------|---------------|-----------------|
|              | Unit: inch          |      |                    |          |                       |                              |                          |                        |                     |       |                                  |      |       |                                 |                            | LJ   | Lbs                               | Lbs                              |      |                |                  |               |                 |
| Onit: Inch   |                     |      |                    |          |                       |                              |                          |                        |                     |       |                                  |      |       |                                 |                            | LDS  |                                   |                                  |      |                |                  |               |                 |
| PRO103H-CLR2 | 103"                | 16:9 | CLR® 2             | Gain 0.8 | 89.8                  | 3.0                          | 95.3                     | 50.4                   | 81.5                | 131.5 | 3.0                              | 25.2 | 75.2  | 35.0                            | 1.2                        | 63.0 | 5.5                               | 14.2                             | 66.5 | 7.5            | 17.1             | 24.9          | 28.8            |
|              | Unit: mm            |      |                    |          |                       |                              |                          |                        |                     |       |                                  |      |       |                                 |                            | Kgs  | Kgs                               |                                  |      |                |                  |               |                 |
| PRO103H-CLR2 | 103"                | 16:9 | CLR® 2             | Gain 0.8 | 2280                  | 75                           | 2420                     | 1280                   | 2070                | 3340  | 75                               | 640  | 1910  | 890                             | 30                         | 1600 | 140                               | 360                              | 1690 | 190            | 435              | 11.3          | 13.1            |