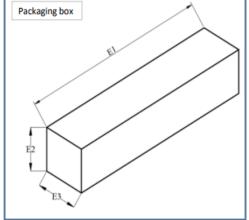

## **Presenter Pro CLR® 2 Series Dimensions Table**

| Model Number | Nominal<br>Diagonal |      | Screen<br>Material | Gain     | Viewable<br>Width (A) | Left/Right<br>Border<br>(A1) | Overall<br>Width<br>(A2) | Viewable<br>Height (B) | Ove<br>Heigh<br>Min |       | Top/<br>Bottom<br>Border<br>(B2) | Fram | ie to | Support<br>Leg<br>Length<br>(C) | Frame<br>Thickness<br>(C1) | Bag  | Carrying<br>Bag<br>Height<br>(C3) | Carrying<br>Bag<br>Width<br>(C4) |      | aging<br>.xWxl | Dims<br>I)<br>E3 | Net<br>Weight | Gross<br>Weight |
|--------------|---------------------|------|--------------------|----------|-----------------------|------------------------------|--------------------------|------------------------|---------------------|-------|----------------------------------|------|-------|---------------------------------|----------------------------|------|-----------------------------------|----------------------------------|------|----------------|------------------|---------------|-----------------|
|              | Unit: inch          |      |                    |          |                       |                              |                          |                        |                     |       |                                  |      |       |                                 |                            | LJ   | Lbs                               | Lbs                              |      |                |                  |               |                 |
| Onit: Inch   |                     |      |                    |          |                       |                              |                          |                        |                     |       |                                  |      |       |                                 |                            | LDS  |                                   |                                  |      |                |                  |               |                 |
| PRO103H-CLR2 | 103"                | 16:9 | CLR® 2             | Gain 0.8 | 89.8                  | 3.0                          | 95.3                     | 50.4                   | 81.5                | 131.5 | 3.0                              | 25.2 | 75.2  | 35.0                            | 1.2                        | 63.0 | 5.5                               | 14.2                             | 66.5 | 7.5            | 17.1             | 24.9          | 28.8            |
|              | Unit: mm            |      |                    |          |                       |                              |                          |                        |                     |       |                                  |      |       |                                 |                            | Kgs  | Kgs                               |                                  |      |                |                  |               |                 |
| PRO103H-CLR2 | 103"                | 16:9 | CLR® 2             | Gain 0.8 | 2280                  | 75                           | 2420                     | 1280                   | 2070                | 3340  | 75                               | 640  | 1910  | 890                             | 30                         | 1600 | 140                               | 360                              | 1690 | 190            | 435              | 11.3          | 13.1            |