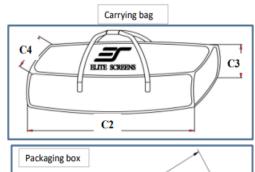

## **Presenter Pro CLR® 2 Series Dimensions Table**

| Model Number | Nominal<br>Diagonal |      | Screen<br>Material | Gain     | Viewable<br>Width (A) | Left/Right<br>Border<br>(A1) | Overall<br>Width<br>(A2) | Viewable<br>Height (B) | Ove<br>Heigh<br>Min |       | Top/<br>Bottom<br>Border<br>(B2) | Fram | ie to | Support<br>Leg<br>Length<br>(C) | Frame<br>Thickness<br>(C1) | Bag  | Carrying<br>Bag<br>Height<br>(C3) | Carrying<br>Bag<br>Width<br>(C4) |      | aging<br>.xWxl | Dims<br>I)<br>E3 | Net<br>Weight | Gross<br>Weight |
|--------------|---------------------|------|--------------------|----------|-----------------------|------------------------------|--------------------------|------------------------|---------------------|-------|----------------------------------|------|-------|---------------------------------|----------------------------|------|-----------------------------------|----------------------------------|------|----------------|------------------|---------------|-----------------|
|              | Unit: inch          |      |                    |          |                       |                              |                          |                        |                     |       |                                  |      |       |                                 |                            | LJ   | Lbs                               | Lbs                              |      |                |                  |               |                 |
| Onit: Inch   |                     |      |                    |          |                       |                              |                          |                        |                     |       |                                  |      |       |                                 |                            | LDS  |                                   |                                  |      |                |                  |               |                 |
| PRO103H-CLR2 | 103"                | 16:9 | CLR® 2             | Gain 0.8 | 89.8                  | 3.0                          | 95.3                     | 50.4                   | 81.5                | 131.5 | 3.0                              | 25.2 | 75.2  | 35.0                            | 1.2                        | 63.0 | 5.5                               | 14.2                             | 66.5 | 7.5            | 17.1             | 24.9          | 28.8            |
|              | Unit: mm            |      |                    |          |                       |                              |                          |                        |                     |       |                                  |      |       |                                 |                            | Kgs  | Kgs                               |                                  |      |                |                  |               |                 |
| PRO103H-CLR2 | 103"                | 16:9 | CLR® 2             | Gain 0.8 | 2280                  | 75                           | 2420                     | 1280                   | 2070                | 3340  | 75                               | 640  | 1910  | 890                             | 30                         | 1600 | 140                               | 360                              | 1690 | 190            | 435              | 11.3          | 13.1            |