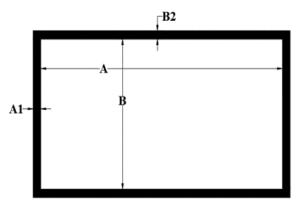

## **Presenter Pro CLR® 2 Series Dimensions Table**

| Model Number | Nominal<br>Diagonal |      | Screen<br>Material | Gain     | Viewable<br>Width (A) | Left/Right<br>Border<br>(A1) | Overall<br>Width<br>(A2) | Viewable<br>Height (B) | Ove<br>Heigh<br>Min |       | Top/<br>Bottom<br>Border<br>(B2) | Fram | ie to | Support<br>Leg<br>Length<br>(C) | Frame<br>Thickness<br>(C1) | Bag  | Carrying<br>Bag<br>Height<br>(C3) | Carrying<br>Bag<br>Width<br>(C4) |      | aging<br>.xWxl | Dims<br>I)<br>E3 | Net<br>Weight | Gross<br>Weight |
|--------------|---------------------|------|--------------------|----------|-----------------------|------------------------------|--------------------------|------------------------|---------------------|-------|----------------------------------|------|-------|---------------------------------|----------------------------|------|-----------------------------------|----------------------------------|------|----------------|------------------|---------------|-----------------|
|              | Unit: inch          |      |                    |          |                       |                              |                          |                        |                     |       |                                  |      |       |                                 |                            | LJ   | Lbs                               | Lbs                              |      |                |                  |               |                 |
| Onit: Inch   |                     |      |                    |          |                       |                              |                          |                        |                     |       |                                  |      |       |                                 |                            | LDS  |                                   |                                  |      |                |                  |               |                 |
| PRO103H-CLR2 | 103"                | 16:9 | CLR® 2             | Gain 0.8 | 89.8                  | 3.0                          | 95.3                     | 50.4                   | 81.5                | 131.5 | 3.0                              | 25.2 | 75.2  | 35.0                            | 1.2                        | 63.0 | 5.5                               | 14.2                             | 66.5 | 7.5            | 17.1             | 24.9          | 28.8            |
|              | Unit: mm            |      |                    |          |                       |                              |                          |                        |                     |       |                                  |      |       |                                 |                            | Kgs  | Kgs                               |                                  |      |                |                  |               |                 |
| PRO103H-CLR2 | 103"                | 16:9 | CLR® 2             | Gain 0.8 | 2280                  | 75                           | 2420                     | 1280                   | 2070                | 3340  | 75                               | 640  | 1910  | 890                             | 30                         | 1600 | 140                               | 360                              | 1690 | 190            | 435              | 11.3          | 13.1            |