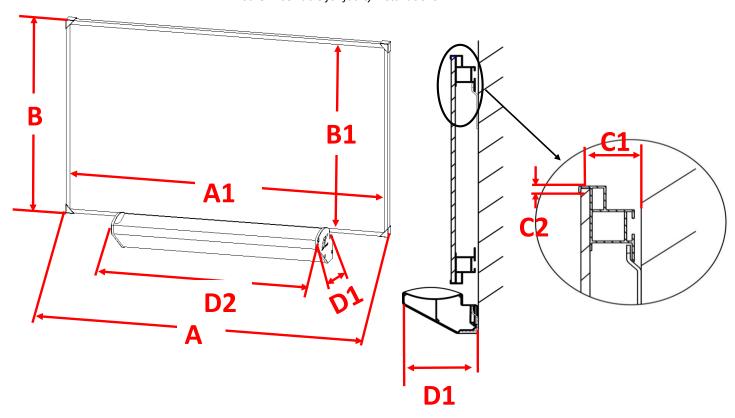

## WhiteBoardScreen Thin Edge Dimensions Table

| Model<br>Number | Nominal<br>Diagonal | Overall<br>Width<br>(A) | Viewable<br>Width<br>(A1) | Tray<br>Width<br>(D1) | Tray<br>Length<br>(D2) | Overall<br>Height<br>(B) | Viewable<br>Height<br>(B1) | Frame<br>Width<br>(C1) | Frame<br>Thickness<br>(C2) | N.W<br>(lbs) |
|-----------------|---------------------|-------------------------|---------------------------|-----------------------|------------------------|--------------------------|----------------------------|------------------------|----------------------------|--------------|
| Unit: Inch      |                     |                         |                           |                       |                        |                          |                            |                        |                            |              |
| WB4X8W2         | 107.0               | 96.2                    | 95.8                      | 3.7                   | 90.6                   | 48.2                     | 47.8                       | 1.2                    | 0.2                        | 46.2         |
| Unit: mm        |                     |                         |                           |                       |                        |                          |                            |                        |                            |              |
| WB4X8W2         | 2719                | 2444                    | 2433                      | 93                    | 2300                   | 1225                     | 1214                       | 31                     | 5                          | 21           |