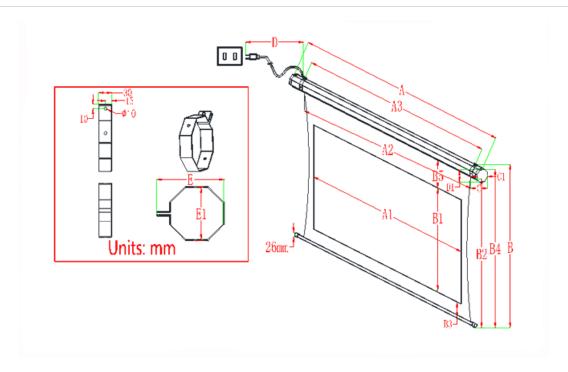

## Saker Tab-Tension Plus Series Dimensions Table

| Model Number | Diag.<br>Size | Aspect<br>Ratio | Case<br>Length<br>(A) | End Cap<br>Screw<br>Hole<br>Distance<br>(A3) | View<br>Width<br>(A1) | Screen<br>Width<br>(A2) | Overall<br>Height w/<br>Bracket<br>(B) | View<br>Height<br>(B1) | Screen<br>Height<br>(B2) | Bottom<br>Border<br>(B3) | Overall<br>Height<br>w/out<br>Bracket<br>(B4) | B5   | End Cap<br>Width<br>(C1) | Screen<br>Material<br>Edge to<br>End Cap<br>Distance<br>(C) | End Cap<br>Height<br>(D1) | Bracket<br>Height (E) | Bracket<br>Width<br>(E1) | D    |
|--------------|---------------|-----------------|-----------------------|----------------------------------------------|-----------------------|-------------------------|----------------------------------------|------------------------|--------------------------|--------------------------|-----------------------------------------------|------|--------------------------|-------------------------------------------------------------|---------------------------|-----------------------|--------------------------|------|
| Unit: Inches |               |                 |                       |                                              |                       |                         |                                        |                        |                          |                          |                                               |      |                          |                                                             |                           |                       |                          |      |
| SKTP180XWH   | 180"          | 16:9            | 187.4                 | 180.9                                        | 156.9                 | 172.6                   | 108.0                                  | 88.3                   | 100.6                    | 2.4                      | 105.6                                         | 10.0 | 5.0                      | 0.6                                                         | 5.0                       | 7.4                   | 5.4                      | 98.4 |
| Unit: mm     |               |                 |                       |                                              |                       |                         |                                        |                        |                          |                          |                                               |      |                          |                                                             |                           |                       |                          |      |
| SKTP180XWH   | 180"          | 16:9            | 4760                  | 4595                                         | 3985                  | 4385                    | 2744                                   | 2242                   | 2556                     | 60                       | 2683                                          | 254  | 127                      | 15                                                          | 127                       | 188                   | 138                      | 2500 |