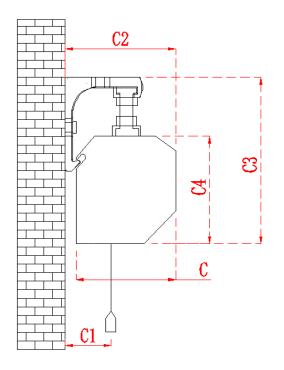

## **Saker Tab-Tension Plus Dimensions Table**

| Model<br>Number | Nominal<br>Diagonal |      | Screen<br>Material | Gain | Case<br>Length<br>(A) | Viewable<br>Width<br>(A1) | Screen<br>Width<br>(A2) | Weight<br>Bar<br>Length<br>(A3) | Distance<br>between<br>left end<br>cap to<br>fabric<br>(A4) | Distance<br>between<br>right end<br>cap to<br>fabric<br>(A5) | Overall<br>Height<br>w/<br>Bracket<br>(B) | Viewable<br>Height<br>(B1) | Bottom<br>of Case<br>to End of<br>Weight<br>Bar<br>(B2) | Overall<br>Height<br>(B3) | Bottom<br>Edge<br>(B4) | Top<br>Black<br>Masking<br>Border<br>(B5) |     |     | Distance<br>between<br>case and<br>the wall<br>(C2) | Case<br>Height<br>w/<br>Bracket<br>(C3) | Case<br>Height<br>(C4) | Packing<br>Dimensions<br>(LxWxH) | Net<br>Weight | Gross<br>Weight |
|-----------------|---------------------|------|--------------------|------|-----------------------|---------------------------|-------------------------|---------------------------------|-------------------------------------------------------------|--------------------------------------------------------------|-------------------------------------------|----------------------------|---------------------------------------------------------|---------------------------|------------------------|-------------------------------------------|-----|-----|-----------------------------------------------------|-----------------------------------------|------------------------|----------------------------------|---------------|-----------------|
|                 | Unit: inch          |      |                    |      |                       |                           |                         |                                 |                                                             |                                                              |                                           |                            |                                                         |                           |                        |                                           | Lbs | Lbs |                                                     |                                         |                        |                                  |               |                 |
| SKTP180XWH2     | 180"                | 16:9 | CineWhite®         | 1.1  | 173.8                 | 156.9                     | 164.8                   | 168.7                           | 4.7                                                         | 4.3                                                          | 102.7                                     | 88.3                       | 96.0                                                    | 100.8                     | 3.8                    | 4.0                                       | 4.8 | 0.9 | 5.2                                                 | 6.7                                     | 4.7                    | 181.3 9.8 7.7                    | 81.5          | 107.5           |
|                 |                     |      |                    |      |                       |                           |                         |                                 |                                                             |                                                              | Unit: mm                                  |                            |                                                         |                           |                        |                                           |     |     |                                                     |                                         |                        |                                  | Kgs           | Kgs             |
| SKTP180XWH2     | 180"                | 16:9 | CineWhite®         | 1.1  | 4415                  | 3985                      | 4185                    | 4285                            | 120                                                         | 110                                                          | 2609                                      | 2242                       | 2439                                                    | 2559                      | 96                     | 102                                       | 122 | 24  | 132                                                 | 170                                     | 120                    | 4605 250 196                     | 37.0          | 48.8            |