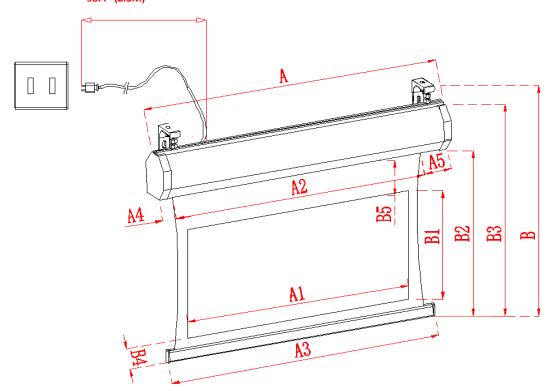

## **Saker Tab-Tension Plus Dimensions Table**

| Model<br>Number | Nominal<br>Diagonal |      | Screen<br>Material | Gain | Case<br>Length<br>(A) | Viewable<br>Width<br>(A1) | Screen<br>Width<br>(A2) | Weight<br>Bar<br>Length<br>(A3) | Distance<br>between<br>left end<br>cap to<br>fabric<br>(A4) | Distance<br>between<br>right end<br>cap to<br>fabric<br>(A5) | Overall<br>Height<br>w/<br>Bracket<br>(B) | Viewable<br>Height<br>(B1) | Bottom<br>of Case<br>to End of<br>Weight<br>Bar<br>(B2) | Overall<br>Height<br>(B3) | Bottom<br>Edge<br>(B4) | Top<br>Black<br>Masking<br>Border<br>(B5) |     |     | Distance<br>between<br>case and<br>the wall<br>(C2) | Case<br>Height<br>w/<br>Bracket<br>(C3) | Case<br>Height<br>(C4) | Packing<br>Dimensions<br>(LxWxH) | Net<br>Weight | Gross<br>Weight |
|-----------------|---------------------|------|--------------------|------|-----------------------|---------------------------|-------------------------|---------------------------------|-------------------------------------------------------------|--------------------------------------------------------------|-------------------------------------------|----------------------------|---------------------------------------------------------|---------------------------|------------------------|-------------------------------------------|-----|-----|-----------------------------------------------------|-----------------------------------------|------------------------|----------------------------------|---------------|-----------------|
|                 | Unit: inch          |      |                    |      |                       |                           |                         |                                 |                                                             |                                                              |                                           |                            |                                                         |                           |                        |                                           | Lbs | Lbs |                                                     |                                         |                        |                                  |               |                 |
| SKTP180XWH2     | 180"                | 16:9 | CineWhite®         | 1.1  | 173.8                 | 156.9                     | 164.8                   | 168.7                           | 4.7                                                         | 4.3                                                          | 102.7                                     | 88.3                       | 96.0                                                    | 100.8                     | 3.8                    | 4.0                                       | 4.8 | 0.9 | 5.2                                                 | 6.7                                     | 4.7                    | 181.3 9.8 7.7                    | 81.5          | 107.5           |
|                 |                     |      |                    |      |                       |                           |                         |                                 |                                                             |                                                              | Unit: mm                                  |                            |                                                         |                           |                        |                                           |     |     |                                                     |                                         |                        |                                  | Kgs           | Kgs             |
| SKTP180XWH2     | 180"                | 16:9 | CineWhite®         | 1.1  | 4415                  | 3985                      | 4185                    | 4285                            | 120                                                         | 110                                                          | 2609                                      | 2242                       | 2439                                                    | 2559                      | 96                     | 102                                       | 122 | 24  | 132                                                 | 170                                     | 120                    | 4605 250 196                     | 37.0          | 48.8            |

## Power Cord Length: 98.4" (2.5M)