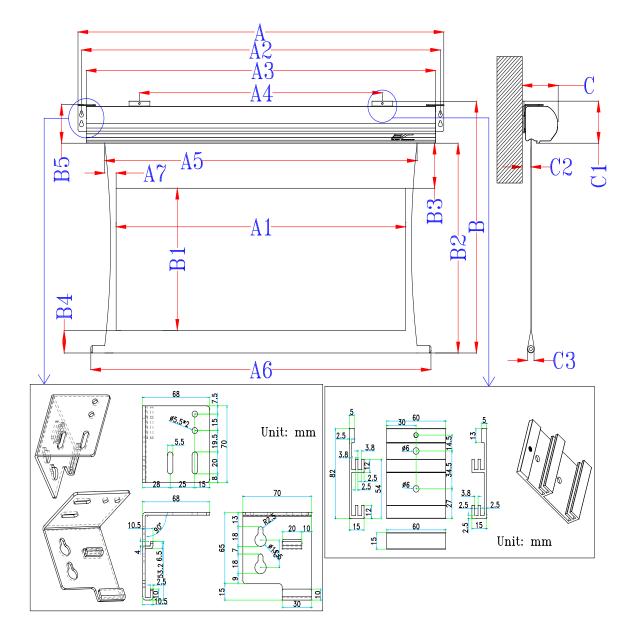

## **Planate Tab-Tension Series Dimension Table**

| Model Number | Nominal<br>Diagonal<br>(Aspect Ratio) | Overall<br>Lenght<br>w/<br>Bracket<br>(A) | Viewable<br>Width<br>(A1) | End Cap<br>Screw<br>Hole<br>Distance<br>(A2) | Overall<br>Length<br>w/ out<br>Bracket<br>(A3) | Ceiling<br>Bracket<br>Hole<br>Distance<br>(A4) | Screen<br>Width<br>(A5) | Weight<br>Bar<br>Length<br>(A6) | L/R black<br>masking<br>borders<br>(A7) | Overall Height w/ ceiling Bracket (B) | Viewable<br>Height<br>(B1) | Screen<br>Height<br>(B2) | Top<br>black<br>masking<br>border<br>(B3) | Bottom<br>black<br>masking<br>border<br>(B4) | End cap<br>Height<br>w/<br>bracket<br>(B5) | End cap Width w/ ceiling bracket (C) | End cap Height w/ ceiling bracket (C1) | Screen<br>Material<br>to Wall<br>Distance<br>(C2) | Weight<br>bar<br>diameter<br>(C3) |
|--------------|---------------------------------------|-------------------------------------------|---------------------------|----------------------------------------------|------------------------------------------------|------------------------------------------------|-------------------------|---------------------------------|-----------------------------------------|---------------------------------------|----------------------------|--------------------------|-------------------------------------------|----------------------------------------------|--------------------------------------------|--------------------------------------|----------------------------------------|---------------------------------------------------|-----------------------------------|
| Unit: mm     |                                       |                                           |                           |                                              |                                                |                                                |                         |                                 |                                         |                                       |                            |                          |                                           |                                              |                                            |                                      |                                        |                                                   |                                   |
| PT150UHW-E20 | 150" (16:9)                           | 3889                                      | 3321                      | 3853                                         | 3819                                           | 3019                                           | 3591                    | 3759                            | 135                                     | 2560                                  | 1868                       | 2436                     | 508                                       | 60                                           | 118                                        | 118                                  | 125                                    | 35                                                | 23                                |
| Unit: Inches |                                       |                                           |                           |                                              |                                                |                                                |                         |                                 |                                         |                                       |                            |                          |                                           |                                              |                                            |                                      |                                        |                                                   |                                   |
| PT150UHW-E20 | 150" (16:9)                           | 153.1                                     | 130.7                     | 151.7                                        | 150.4                                          | 118.9                                          | 141.4                   | 148.0                           | 5.3                                     | 100.8                                 | 73.5                       | 95.9                     | 20.0                                      | 2.4                                          | 4.6                                        | 4.6                                  | 4.9                                    | 1.4                                               | 0.9                               |