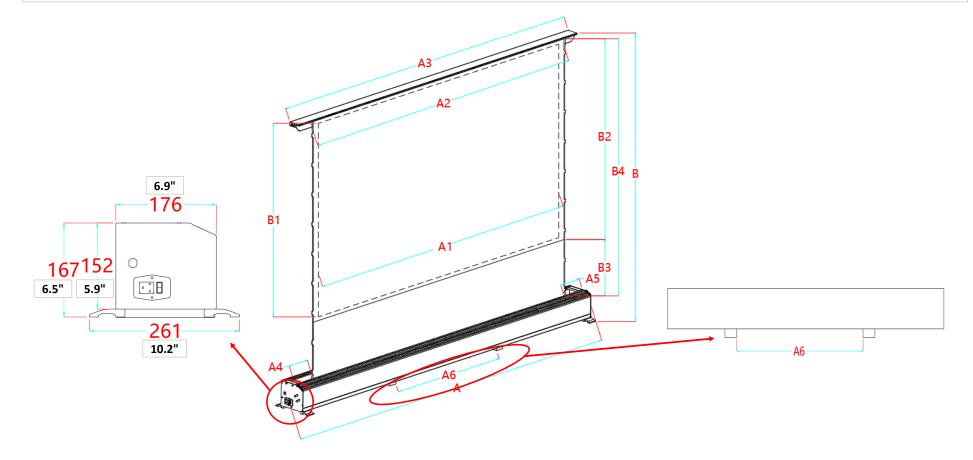

| Model<br>Number | Nominal<br>Diagonal | Aspect<br>Ratio | Screen<br>material     | Gain | Case<br>Length<br>w/ power<br>plug<br>(A) | Case<br>Length w/<br>out<br>power<br>plug<br>(A) | Viewable<br>Width<br>(A1) | Screen<br>Width<br>(A2) | Top<br>Cover<br>Length<br>(A3) | Distance<br>between<br>left end to<br>screen<br>material<br>(A4) | Distance<br>between<br>right end<br>to screen<br>material<br>(A5) | Distance<br>between<br>feet<br>(A6) | Overall<br>Screen<br>Height<br>(B) | Viewable<br>Height<br>(B1) | Screen<br>Height<br>(B2) | Bottom<br>Black<br>Border<br>(B3) | Overall<br>Screen<br>Height<br>(B4) | Foot Dims<br>(LxWxH) | Packing<br>Dimensions<br>(LxWxH) |      | ons  | Net<br>Weight | Gross<br>Weight |
|-----------------|---------------------|-----------------|------------------------|------|-------------------------------------------|--------------------------------------------------|---------------------------|-------------------------|--------------------------------|------------------------------------------------------------------|-------------------------------------------------------------------|-------------------------------------|------------------------------------|----------------------------|--------------------------|-----------------------------------|-------------------------------------|----------------------|----------------------------------|------|------|---------------|-----------------|
|                 | Unit: inch          |                 |                        |      |                                           |                                                  |                           |                         |                                |                                                                  |                                                                   |                                     |                                    |                            |                          | Lbs                               | Lbs                                 |                      |                                  |      |      |               |                 |
| PPR150H         | 150"                | 16:9            | CineWhite <sup>®</sup> | 1.1  | 144.5                                     | 143.7                                            | 130.7                     | 134.1                   | 139.5                          | 3.4                                                              | 2.8                                                               | 46.1                                | 95.6                               | 73.6                       | 74.7                     | 14.0                              | 88.7                                | 6.77x1.97x0.59       | 153.4                            | 12.2 | 11.8 | 107           | 135             |
| PPR183H         | 183"                | 16:9            | CineWhite <sup>®</sup> | 1.1  | 173.2                                     | 172.5                                            | 159.5                     | 162.6                   | 168.3                          | 2.9                                                              | 2.5                                                               | 57.6                                | 109.8                              | 89.7                       | 90.9                     | 12.0                              | 102.9                               | 6.77x1.97x0.59       | 182.1                            | 12.2 | 11.8 | 130           | 159             |
|                 | Unit: mm            |                 |                        |      |                                           |                                                  |                           |                         |                                |                                                                  |                                                                   |                                     |                                    |                            |                          |                                   | Kgs                                 | Kgs                  |                                  |      |      |               |                 |
| PPR150H         | 150"                | 16:9            | CineWhite <sup>®</sup> | 1.1  | 3669                                      | 3651                                             | 3321                      | 3405                    | 3544                           | 85                                                               | 70                                                                | 1171                                | 2429                               | 1868                       | 1898                     | 356                               | 2254                                | 172x50x15            | 3897                             | 310  | 300  | 48.6          | 61.2            |
| PPR183H         | 183"                | 16:9            | CineWhite®             | 1.1  | 4399                                      | 4381                                             | 4051                      | 4131                    | 4275                           | 74                                                               | 64                                                                | 1463                                | 2789                               | 2279                       | 2309                     | 305                               | 2614                                | 172x50x15            | 4626                             | 310  | 300  | 58.9          | 71.9            |
| Note: Data      | Error may b         | e ±1"           |                        |      |                                           |                                                  |                           |                         |                                |                                                                  |                                                                   |                                     |                                    |                            |                          |                                   |                                     |                      |                                  |      |      |               |                 |

## Presenter Pro Riser Dimensions Table (150" and above models)

Note: Data Error may be ±1

The listed measurements are for general reference only. Please contact Elite ProAV to verify product design and dimensions before attempting to integrate its products with any structural or furniture modification. Although a manufacturer may offer product advice, it may be taken or disregarded at the integrator's discretion. Elite ProAV will not be held responsible or be otherwise liable for faulty installations. Screen materials may expand and contract slightly over time. Elite ProAV allows a 1.5% tolerance within the viewing surface.