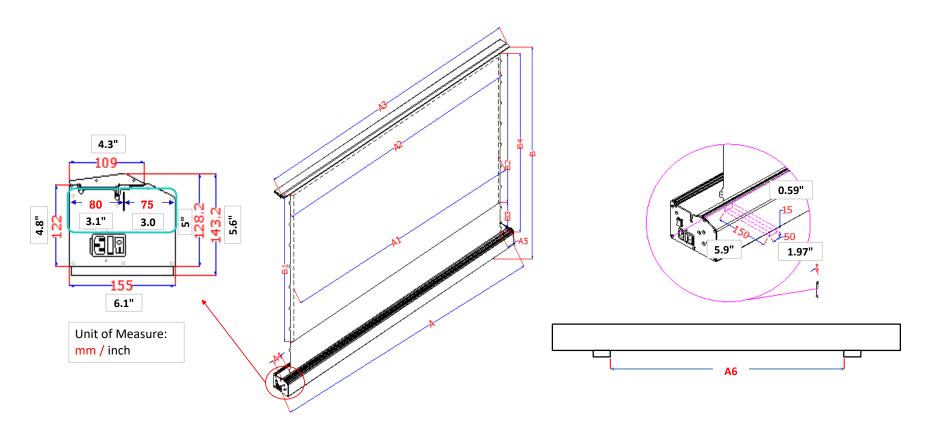

## Presenter Pro Riser Dimensions Table (122"-135" Models)

| Model<br>Number               | Nominal<br>Diagonal | Aspect<br>Ratio | Screen<br>Material | Gain | Case<br>Length w/<br>power<br>plug<br>(A) | Case<br>Length<br>w/ out<br>power<br>plug (A) | Viewable<br>Width<br>(A1) | Screen<br>Width<br>(A2) | Top<br>Cover<br>Length<br>(A3) | Left end<br>to<br>material<br>distance<br>(A4) | Right end<br>to<br>material<br>distance<br>(A5) | Base Foot<br>Inside<br>Spacing<br>(A6) | Overall<br>Screen<br>Height<br>(B) | Viewable<br>Height<br>(B1) | Screen<br>Height<br>(B2) | Bottom<br>Black<br>Border<br>(B3) | Fabric<br>Height<br>(B4) | to back<br>of case | Screen<br>Material<br>to front<br>of case<br>distance | Packing Dims<br>(LxWxH) |      | Net<br>Weight | Gross<br>Weight |      |
|-------------------------------|---------------------|-----------------|--------------------|------|-------------------------------------------|-----------------------------------------------|---------------------------|-------------------------|--------------------------------|------------------------------------------------|-------------------------------------------------|----------------------------------------|------------------------------------|----------------------------|--------------------------|-----------------------------------|--------------------------|--------------------|-------------------------------------------------------|-------------------------|------|---------------|-----------------|------|
|                               | Unit: inch          |                 |                    |      |                                           |                                               |                           |                         |                                |                                                |                                                 |                                        |                                    |                            |                          |                                   | lbs                      | lbs                |                                                       |                         |      |               |                 |      |
| PPR122H                       | 122"                | 16:9            | CineWhite®         | 1.1  | 116.3                                     | 115.6                                         | 106.3                     | 107.9                   | 114.6                          | 3.1                                            | 2.6                                             | 81.0                                   | 78.6                               | 59.8                       | 73.0                     | 12.0                              | 73.0                     | 3.1                | 3.0                                                   | 125.4                   | 10.8 | 10.2          | 66.1            | 77.6 |
| PPR135H                       | 135"                | 16:9            | CineWhite®         | 1.1  | 129.7                                     | 130.6                                         | 117.7                     | 120.2                   | 129.6                          | 3.8                                            | 3.2                                             | 96.0                                   | 85.0                               | 66.2                       | 67.4                     | 12.0                              | 79.4                     | 3.1                | 3.0                                                   | 139.8                   | 11.3 | 10.4          | 73.7            | 96.5 |
|                               | Unit: mm            |                 |                    |      |                                           |                                               |                           |                         |                                |                                                |                                                 |                                        |                                    |                            |                          |                                   | kgs                      | kgs                |                                                       |                         |      |               |                 |      |
| PPR122H                       | 122"                | 16:9            | CineWhite®         | 1.1  | 2954                                      | 2936                                          | 2701                      | 2740                    | 2911                           | 79                                             | 67                                              | 2057                                   | 1997                               | 1519                       | 1854                     | 305                               | 1854                     | 80                 | 75                                                    | 3186                    | 275  | 260           | 30.0            | 35.2 |
| PPR135H                       | 135"                | 16:9            | CineWhite®         | 1.1  | 3318                                      | 3294                                          | 2989                      | 3011                    | 3291                           | 130                                            | 115                                             | 2439                                   | 2108                               | 1681                       | 1711                     | 254                               | 1965                     | 80                 | 75                                                    | 3551                    | 287  | 264           | 33.5            | 43.7 |
| Note: Data From may be 1/. 1" |                     |                 |                    |      |                                           |                                               |                           |                         |                                |                                                |                                                 |                                        |                                    |                            |                          |                                   |                          |                    |                                                       |                         |      |               |                 |      |

Note: Data Error may be +/- 1'

The listed measurements are for general reference only. Please contact Elite ProAV to verify product design and dimensions before attempting to integrate its products with any structural or furniture modification. Although a manufacturer may offer product advice, it may be taken or disregarded at the integrator's discretion. Elite ProAV will not be held responsible or be otherwise liable for faulty installations. Screen materials may expand and contract slightly over time. Elite ProAV allows a 1.5% tolerance within the viewing surface.