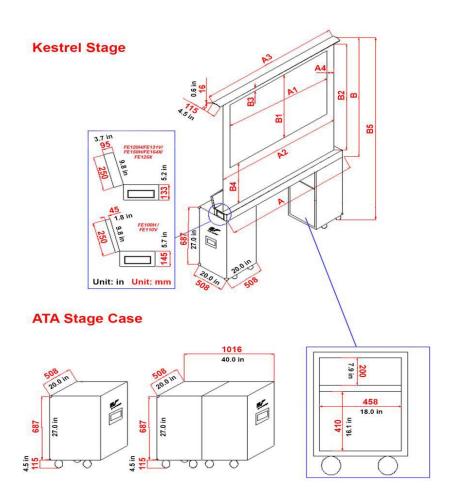

## **Kestrel Stage Series Dimensions Table**

| Model<br>Number | Diag.<br>Size | Aspect<br>Ratio | Overall<br>Case<br>Length (A) | View<br>Width<br>(A1) | Screen<br>Width<br>(A2) | Top<br>Panel<br>Length<br>(A3) | L/R<br>Masking<br>Border<br>(A4) | Overall<br>Height<br>(B) | View<br>Height<br>(B1) | Screen<br>Height<br>(B2) | Top<br>Masking<br>Border<br>(B3) | Bottom<br>Border<br>(B4) | Overall<br>Height w/<br>Travel<br>Case (B5) | Net<br>Weight | Gross<br>Weight | Length                      | Height | Width |
|-----------------|---------------|-----------------|-------------------------------|-----------------------|-------------------------|--------------------------------|----------------------------------|--------------------------|------------------------|--------------------------|----------------------------------|--------------------------|---------------------------------------------|---------------|-----------------|-----------------------------|--------|-------|
| Unit: Inch      |               |                 |                               |                       |                         |                                |                                  |                          |                        |                          |                                  |                          |                                             | lbs           | lbs             | <b>Packaging Dimensions</b> |        |       |
| FE100H-TC       | 100"          | 16:9            | 94.9                          | 87.2                  | 91.1                    | 92                             | 1.97                             | 86.6                     | 49.1                   | 80.3                     | 2.36                             | 28.9                     | 118.2                                       | 152.8         | 80.5            | 98                          | 7.9    | 11    |
|                 | Unit: mm      |                 |                               |                       |                         |                                |                                  |                          |                        |                          |                                  |                          |                                             |               | kgs             |                             |        |       |
| FE100H-TC       | 100"          | 16:9            | 2410                          | 2215                  | 2314                    | 2337                           | 50                               | 2200                     | 1247                   | 2040                     | 60                               | 734                      | 3002                                        | 69.3          | 36.5            | 2489                        | 201    | 279   |

Note: Data Error ±1"

The listed measurements are for general reference only. Please contact Elite ProAV® to verify product design and dimensions before attempting to integrate its products with any structural or furniture modification. Although a manufacturer may offer product advice, it may be taken or disregarded at theintegrator's discretion. Elite ProAV® will not be held responsible or be otherwise liable for faulty installations.