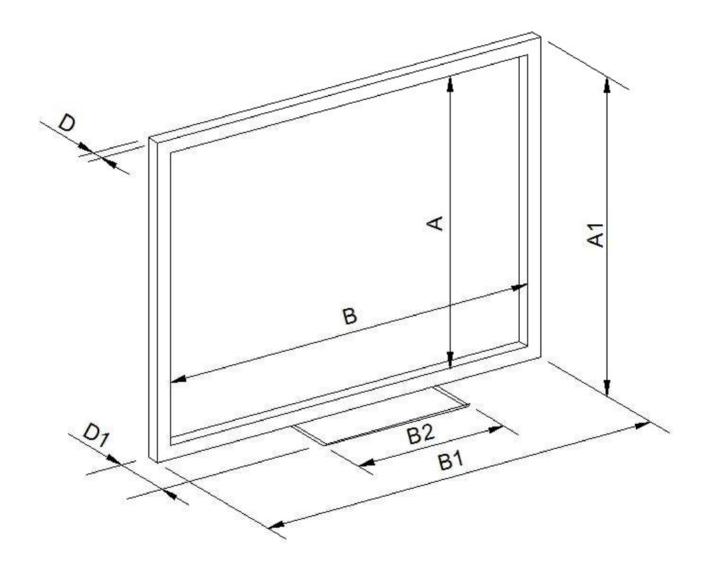

## **Insta-DE Frame Series Dimensions Table**

| Model Number | Diag. Size | Aspect Ratio | Screen<br>Height | Screen Width | View Height<br>(A) | View Width<br>(B) | Frame Height<br>(A1) | Frame Width<br>(B1) | Tray Width (B2) | D   | D1  |
|--------------|------------|--------------|------------------|--------------|--------------------|-------------------|----------------------|---------------------|-----------------|-----|-----|
| Unit: Inches |            |              |                  |              |                    |                   |                      |                     |                 |     |     |
| IWB102HWF    | 102"       | 16:9         | 50.0             | 88.9         | 49.6               | 88.5              | 51.1                 | 88.5                | 50.8            | 0.1 | 1.8 |
| Unit: mm     |            |              |                  |              |                    |                   |                      |                     |                 |     |     |
| IWB102HWF    | 102"       | 16:9         | 1270             | 2257         | 1260               | 2247              | 1298                 | 2247                | 1290            | 4   | 45  |