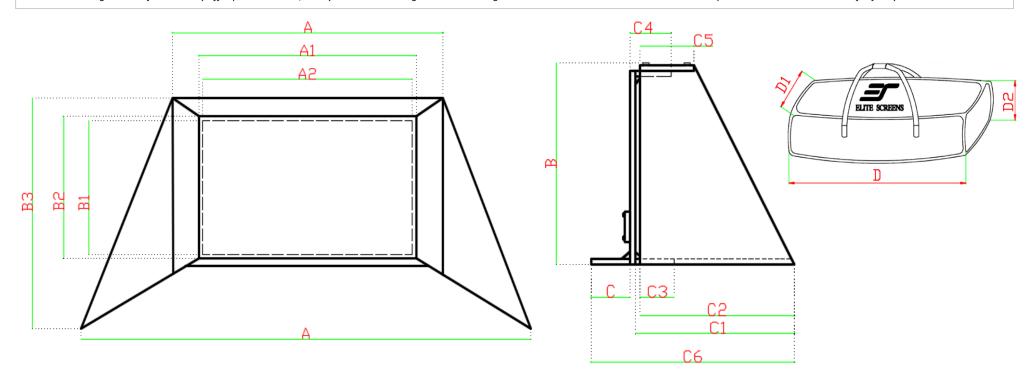

## **Golf Portable Pro Dimensions Table**

| Model Number   | Overall<br>Length<br>(A) |       | Viewable<br>Width<br>(A2) | Overall<br>Height<br>(B) | Viewable<br>Height<br>(B1) | B2   | В3   | Back<br>Foot<br>Length<br>(C) | Front<br>Foot<br>Length<br>(C1) | Fully<br>extended<br>side cover<br>width (C2) | Enclosure<br>Cover -<br>Solid<br>section (C3) | C4   | C5   | C6   | Carrying Bag<br>Dimensions<br>(LxWxH) |      |     | Packaging<br>Dimensions<br>(LxWxH) |      | ns  | Net<br>Weight | Gross<br>Weight |
|----------------|--------------------------|-------|---------------------------|--------------------------|----------------------------|------|------|-------------------------------|---------------------------------|-----------------------------------------------|-----------------------------------------------|------|------|------|---------------------------------------|------|-----|------------------------------------|------|-----|---------------|-----------------|
|                | Unit: inch               |       |                           |                          |                            |      |      |                               |                                 |                                               |                                               |      |      |      |                                       | D1   | D2  |                                    |      |     | Lbs           | Lbs             |
| PROGOLF0810350 | 119.5                    | 113.2 | 111.6                     | 98.4                     | 62.8                       | 96.5 | 96.5 | 19.7                          | 78.0                            | 74.0                                          | 11.8                                          | 14.1 | 27.0 | 97.6 | 63.0                                  | 10.2 | 7.1 | 65.7                               | 11.4 | 7.5 | 42.4          | 46.3            |
|                | Unit: mm                 |       |                           |                          |                            |      |      |                               |                                 |                                               |                                               |      |      |      |                                       |      | Kgs | Kgs                                |      |     |               |                 |
| PROGOLF0810350 | 3035                     | 2875  | 2835                      | 2500                     | 1595                       | 2450 | 2450 | 500                           | 1980                            | 1880                                          | 300                                           | 357  | 687  | 2480 | 1600                                  | 260  | 180 | 1670                               | 290  | 190 | 19.3          | 21.0            |