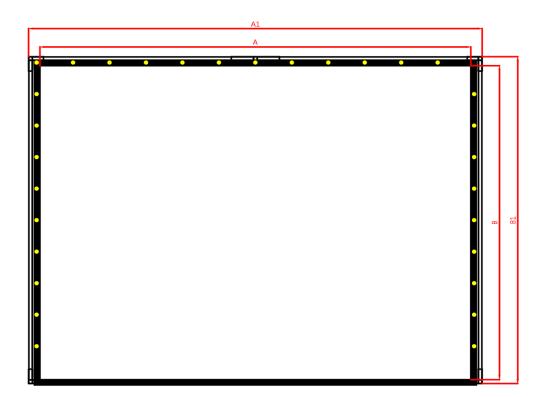

## **Golf Bay Pro Dimensions Table**

| Model Number    | Impact Material   | Gain | Viewable<br>Width (A) | Overall<br>Length (A1) | Viewable<br>Height (B) | Overall<br>Height (B1) | Overall<br>Width (C1) | Packing Dims<br>(LxWxH) |      | Net<br>Weight | Gross<br>Weight |       |
|-----------------|-------------------|------|-----------------------|------------------------|------------------------|------------------------|-----------------------|-------------------------|------|---------------|-----------------|-------|
| Unit: inch      |                   |      |                       |                        |                        |                        |                       |                         |      |               | Lbs             | Lbs   |
| PROGOLFBAY10X10 | ImpactWhite® 1145 | 0.8  | 112.6                 | 120.7                  | 113.4                  | 116.9                  | 49.2                  | 82.7                    | 17.3 | 13.4          | 110.0           | 132.0 |
| PROGOLFBAY13X10 | ImpactWhite® 1145 | 0.8  | 152.0                 | 160.0                  | 113.4                  | 116.9                  | 49.2                  | 82.7                    | 17.3 | 13.4          | 121.0           | 143.0 |
| Unit: mm        |                   |      |                       |                        |                        |                        |                       |                         |      |               | Kgs             | Kgs   |
| PROGOLFBAY10X10 | ImpactWhite® 1145 | 0.8  | 2860                  | 3065                   | 2880                   | 2970                   | 1250                  | 2100                    | 440  | 340           | 50              | 60    |
| PROGOLFBAY13X10 | ImpactWhite® 1145 | 0.8  | 3860                  | 4065                   | 2880                   | 2970                   | 1250                  | 2100                    | 440  | 340           | 55              | 65    |