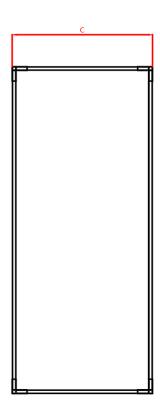

## **Golf Bay Pro Dimensions Table**

| Model Number    | Impact Material   | Gain | Viewable<br>Width (A) | Overall<br>Length (A1) | Viewable<br>Height (B) | Overall<br>Height (B1) | Overall<br>Width (C1) | Packing Dims<br>(LxWxH) |      | Net<br>Weight | Gross<br>Weight |       |
|-----------------|-------------------|------|-----------------------|------------------------|------------------------|------------------------|-----------------------|-------------------------|------|---------------|-----------------|-------|
| Unit: inch      |                   |      |                       |                        |                        |                        |                       |                         |      |               | Lbs             | Lbs   |
| PROGOLFBAY10X10 | ImpactWhite® 1145 | 0.8  | 112.6                 | 120.7                  | 113.4                  | 116.9                  | 49.2                  | 82.7                    | 17.3 | 13.4          | 110.0           | 132.0 |
| PROGOLFBAY13X10 | ImpactWhite® 1145 | 0.8  | 152.0                 | 160.0                  | 113.4                  | 116.9                  | 49.2                  | 82.7                    | 17.3 | 13.4          | 121.0           | 143.0 |
| Unit: mm        |                   |      |                       |                        |                        |                        |                       |                         |      |               | Kgs             | Kgs   |
| PROGOLFBAY10X10 | ImpactWhite® 1145 | 0.8  | 2860                  | 3065                   | 2880                   | 2970                   | 1250                  | 2100                    | 440  | 340           | 50              | 60    |
| PROGOLFBAY13X10 | ImpactWhite® 1145 | 0.8  | 3860                  | 4065                   | 2880                   | 2970                   | 1250                  | 2100                    | 440  | 340           | 55              | 65    |