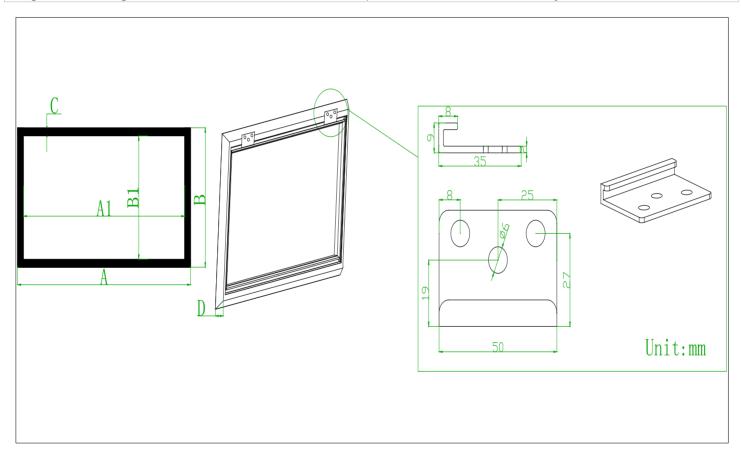

## Aeon CLR® Series Dimensions Table

| Model Number | Diag.<br>Size | Aspect<br>Ratio | Frame<br>Length (A) | View Width<br>(A1) | Frame Height<br>(B) | View Height<br>(B1) | Frame Width<br>(C) | Thickness of<br>Frame (D) |
|--------------|---------------|-----------------|---------------------|--------------------|---------------------|---------------------|--------------------|---------------------------|
| Unit: Inches |               |                 |                     |                    |                     |                     |                    |                           |
| AR120H-CLR   | 120"          | 16:9            | 104.9               | 103.9              | 59.1                | 58.2                | 0.5                | 1.0                       |
| Unit: mm     |               |                 |                     |                    |                     |                     |                    |                           |
| AR120H-CLR   | 120"          | 16:9            | 2664                | 2640               | 1502                | 1478                | 12                 | 25                        |