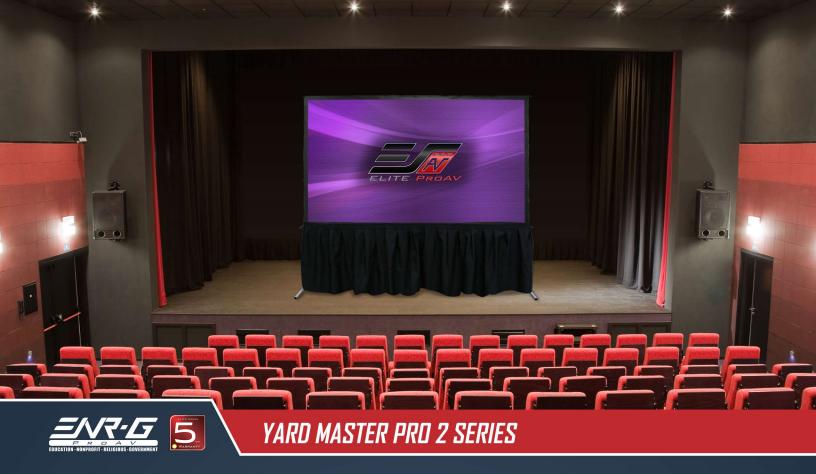

The Yard Master Pro 2 is an outdoor or indoor folding-frame projection screen with variable height settings to accommodate large venues. Its lightweight yet durable aluminum frame allows it to be setup effortlessly without the use of any tools. A drape kit is included with the Yard Master Pro 2 in order to provide an elegant and professional appearance. The Yard Master Pro 2 includes both front (CineWhite®) and rear projection (WraithVeil®) materials for easy convenient projection set-ups. Each projection material includes a sleeve for protection.

## Screen Material

- CineWhite® 1.1 Gain front projection matte white material with wide diffusion uniformity
- Black backing eliminates light penetration (CineWhite®) for superior color reproduction
- WraithVeil® 2.2 Gain rear projection material
- Black masking borders enhance picture contrast and absorb projector overshoot
- Buttons on edge of the screen material snap on to frame
- Corner pull-tabs on material allows it to stretch for an easy installation
- Available in diagonal sizes 145", 180" and 200" in 16:9 HDTV aspect ratio

## **Design & Operation**

- · Strong, lightweight collapsible frame with detachable T-legs
- Tool-free design is easy to setup and breakdown
- AT legs included for additional support
- · Interchangeable front and rear projection materials included
- Black drape kit (skirt) included for enhanced aesthetics
- Individual protection pouch included for each screen material
- · Legs can be adjusted to accommodate various height settings
- Stakes, rope, and support rings included for stability against mild wind conditions
- Carrying bag included fits entire product for protection and portability (wheeled carrying bag for 180" and 200" models)
- 5-year limited manufacturer's warranty