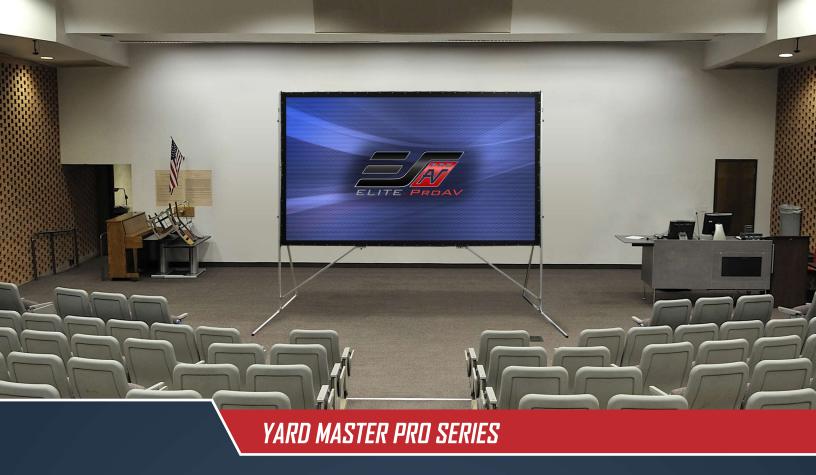

The *Yard Master Pro* is an outdoor or indoor folding-frame projection screen. Its lightweight yet durable aluminum frame allows it to be setup effortlessly. Its free standing design allows it to be portable and versatile for all types of applications.

The Yard Master Pro includes both front and rear projection materials for easy convenient projection set-ups. Material stretches over the frame to create a uniform flat and taut projection surface. A carrying bag is included for travel and storage.