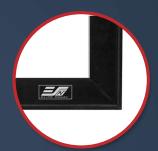

## Design & Installation

- Permanently tensioned fixed frame projection screen
- 2.4" width frame with velvet coating
- 6-piece aluminum "split-frame" design reduces shipping costs and enhances job-site accessibility
- Push-clip design fastens material to the frame for full tension uniformity
- Installation kit includes: Woods screws & anchors, Wall Brackets, Screwdriver, Mallet
- 5-year manufacturer's warranty