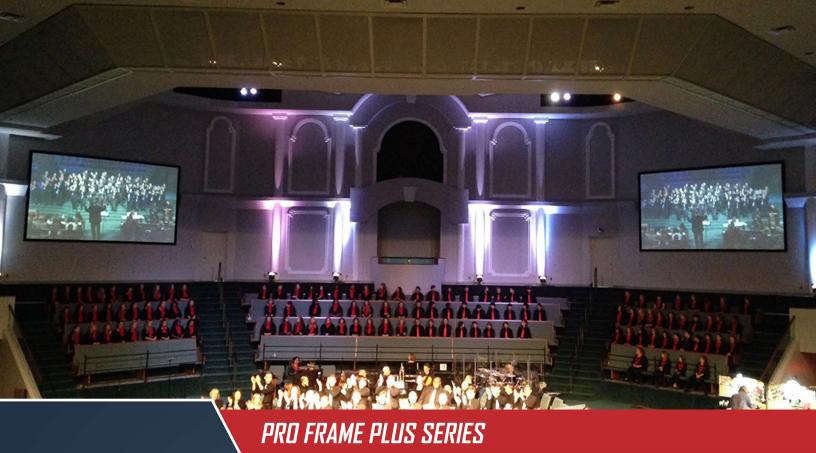

The *Pro Frame Plus series* is our newest fixed frame projection screen line designed for applications requiring large presentations. Comes in our theater-grade CineWhite® front projection material which accommodates a wide viewing angle with wide diffusion uniformity. Split-frame design makes installation easy and less time consuming.

## **Design & Assembly**

- Anodized black aluminum 3.5" thick frame with black velour surface
- Sliding wall brackets allow easy flush wall mounting on wood studs or any other secure installation point
- Black borders absorb projector overshoot and increases picture contrast
- Ideal for Stadiums, House of Worship, Auditoriums, Concert Halls, etc.
- 5-year limited manufacturer's warranty